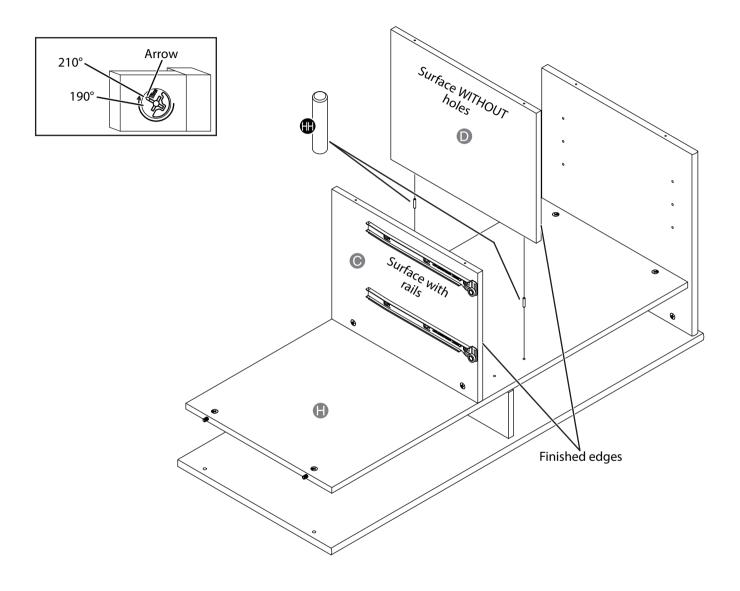

#### Step 5: Install the uprights

- 1 Make sure that the finished edge on the right upright (**C**) and on the left upright (**D**) faces the same direction as the finished edge on the shelf (**H**).
- 2 Insert the two cam dowels on the right upright (**C**) into the holes on the shelf (**H**), then use a Phillips screwdriver to tighten the hidden cams on the right upright (**C**).
- 3 Insert two metal pins (**HH**) into the left upright (**D**), then insert the other ends of the metal pins into the holes in the shelf (**H**).

#### Step 6: Install the right end

- 1 Make sure that the side of right end (A) that has the rails attached faces the center of your TV stand.
- 2 Insert the cam dowels on the edge of the right end (A) into the holes on the top (F), and insert the cam dowels on the edge of the shelf (H) into the holes on the right end (A).
- 3 Use a Phillips screwdriver to tighten the four hidden cams: two in the right end (A) and two in the shelf (H).

In the illustration below, the hidden cam has not been tightened enough.

Make sure that you turn the hidden cam a minimum of 190° to a maximum of 210°. Note the position of the arrow on the hidden cam.